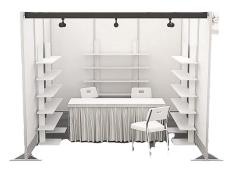

#### **ACCESSORIES:**

- -GEM 10' x 10' Wall Booth
- -(3) EZ Shelves (58"Wx72"H) (5) removable shelves spaced 12" apart
- -(3) Chairs
- -(1) 6'x30" or 4'x24 White Skirted Table
- -(1) Wastebasket
- -(1) Tracklight with (3) Lights
  - \*5w power is included. Additional power is available from GES
- -(1) Booth Identification Sign
- -RATE: \$2,100\*