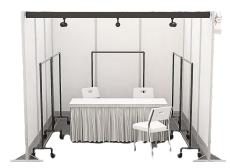

#### **APPAREL:**

- -GEM 10' x 10' Wall Booth
- -(5) Rolling Racks (50"Wx64"Hx22"W)
- -(3) Chairs
- -(1) 6'x30" or 4'x24 White Skirted Table
- -(1) Wastebasket
- -(1) Tracklight with (3) Lights
  - \*5w power is included. Additional power is available from GES
- -(1) Booth Identification Sign
- -RATE: \$2,100\*