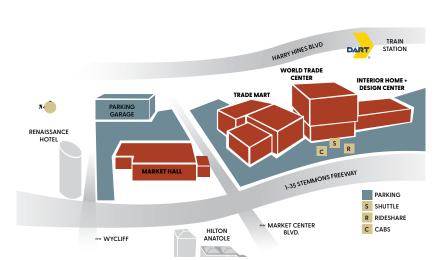

# **DALLAS MARKET CENTER CAMPUS**

Temporary exhibits
will be held in
Market Hall.
Permanent
showrooms located
in the World Trade
Center.

Shuttles will operate all day, connecting the buildings and nearby hotels. The campus is also easily walkable.