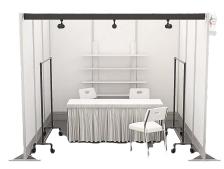

#### **ACCESSORIES | APPAREL:**

- -GEM 10' x 10' Wall Booth
- -(2) Rolling Racks (50"Wx64"Hx22"W)
- -(2) EZ Shelves (58"Wx72"H –(5) removable shelves spaced 12" apart
- -(3) Chairs
- -(1) 6'x30" or 4'x24 White Skirted Table
- -(1) Wastebasket
- -(1) Tracklight with (3) Lights
- \*5w power is included. Additional power is available from GES
- -(1) Booth Identification Sign
- -RATE: \$2,100\*